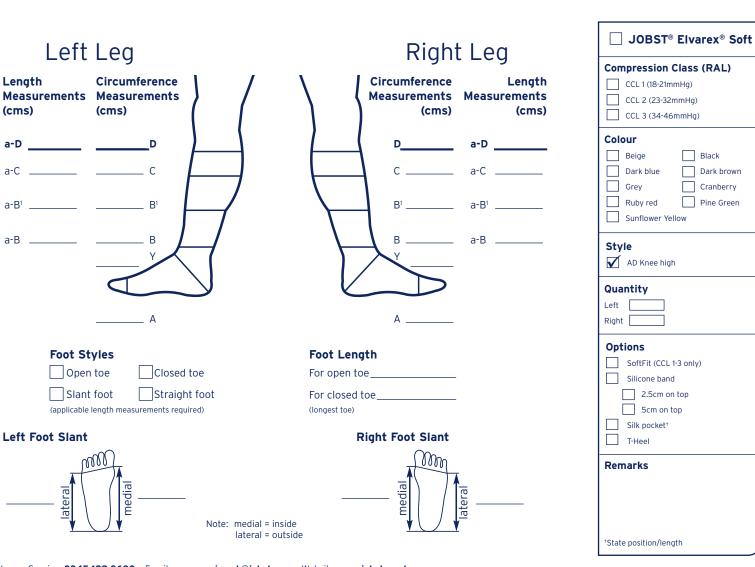

## JOBST® Elvarex®

Custom-Fit Order Form

Fax order to customer services on: **0345 122 3450**Email order to customer services on: **compression.uk@jobst.com** 

| Date:             | Purchase Order No.: | Patient Name:    | DoB:   |
|-------------------|---------------------|------------------|--------|
| Measured By:      |                     | Tel <u>:</u>     | Email: |
| Delivery Address: |                     | Invoice Address: |        |
|                   |                     |                  |        |