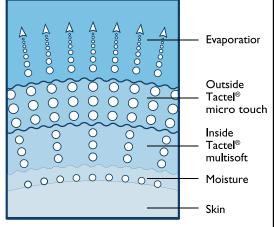

#### Credalast<sup>®</sup> Velvet

Credalast Velvet

class 2, natural, open toe, Below

MTM

NHS

The first prescription Made to Measure stocking available with the Tactel® Climate Effect which wicks away moisture and improves air permeability, helping to keep an optimum skin balance regardless of activity.

#### Ŏ The Tactel" The mate effect 00 0 Tacteľ 000